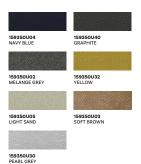

### IN/OUT PLAY/UNICOLOUR COLOUR CHART

Carpets are supplied to order. The maximum width is 300 cm and the maximum length 1000 cm. Production tolerance: ±2%. Carpets with sewn edges and ends with narrow edging are designed for reversible use. The use of non-skid underlay is recommended for carpets without backing. Slight weaving curve might occur in carpets without backing. Design: Woodnotes design team