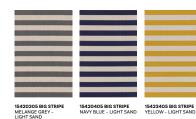

mum length 1000 cm. Production tolerance ±2%. Design: Woodnotes design team

COLOUR OPTIONS The In/Out carpets can also be personalized. Colours can be matched to suit individual preferences.

EDGING

15240405 LINE NAVY BLUE - LIGHT SAND 15240205 LINE MELANGE GREY -LIGHT SAND 15240504 LINE LIGHT SAND - NAVY BLUE