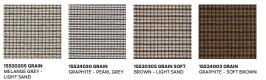

mum length 1000 cm. Production tolerance ±2%. Design: Woodnotes design team

COLOUR OPTIONS The In/Out carpets can also be personalized. Colours can be matched to suit individual preferences.

EDGING

15240405 LINE NAVY BLUE - LIGHT SAND 15240205 LINE MELANGE GREY -LIGHT SAND 15240504 LINE LIGHT SAND - NAVY BLUE

15240508 LINE LIGHT SAND -GRASS GREEN

15240305 LINE SOFT BROWN -LIGHT SAND

| 205 RIVER  | 15510405 RIVER         | 15513405 RIVER      |
|------------|------------------------|---------------------|
| NGE GREY - | NAVY BLUE - LIGHT SAND | YELLOW - LIGHT SAND |