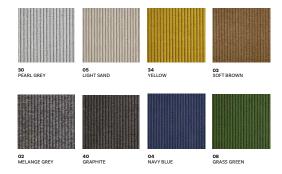

### IN/OUT PLAY/UNICOLOUR COLOUR CHART

Carpets are supplied to order. The maximum width is 300 cm and the maximum length 1000 cm. Production tolerance: ±2%. Carpets with sewn edges and ends with narrow edging are designed for reversible use. The use of non-skid underlay is recommended for carpets without backing. Slight weaving curve might occur in carpets without backing. Design: Woodnotes design team