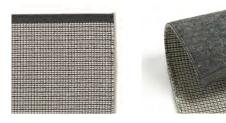

Finishing: type S, sewn edges, backing and ends with narrow edging (2,5 cm). Designs; all In/Outdoor carpets (see page 77) Material: 84% polypropylene, 16% polyester (backing) Weight: approx, 1.75 kg/m2 Thickness: 6 mm Suggested application: residential and light contract indoor Carpets are supplied to order. The maximum width is 300 cm and the maxi-