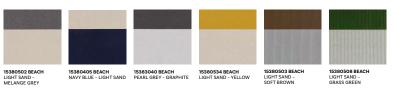

### IN/OUT PLAY/UNICOLOUR COLOUR CHART

Carpets are supplied to order. The maximum width is 300 cm and the maximum length 1000 cm. Production tolerance: ±2%. Carpets with sewn edges and ends with narrow edging are designed for reversible use. The use of non-skid underlay is recommended for carpets without backing. Slight weaving curve might occur in carpets without backing. Design: Woodnotes design team