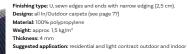

Finishing: type S, sewn edges, backing and ends with narrow edging (2,5 cm). Designs; all In/Outdoor carpets (see page 77) Material: 84% polypropylene, 16% polyester (backing) Weight: approx, 1.75 kg/m2 Thickness: 6 mm Suggested application: residential and light contract indoor Carpets are supplied to order. The maximum width is 300 cm and the maxi-