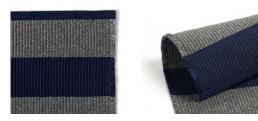

### SEWN EDGES AND ENDS WITH EDGING (U)

### SEWN EDGES, BACKING AND ENDS WITH EDGING (S)

#### FINISHING OPTIONS

Sewn edges and ends with narrow edging (U). Sewn edges, backing and ends with edging (S). Please note that the colours are reversed on the other side of the Beach and Big Stripe carpets (finishing U).