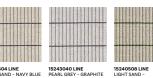

mum length 1000 cm. Production tolerance ±2%. Design: Woodnotes design team

COLOUR OPTIONS The In/Out carpets can also be personalized. Colours can be matched to suit individual preferences.

EDGING

15240405 LINE NAVY BLUE - LIGHT SAND 15240205 LINE MELANGE GREY -LIGHT SAND 15240504 LINE LIGHT SAND - NAVY BLUE