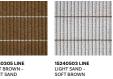

mum length 1000 cm. Production tolerance ±2%. Design: Woodnotes design team

COLOUR OPTIONS The In/Out carpets can also be personalized. Colours can be matched to suit individual preferences.

EDGING

15240405 LINE NAVY BLUE - LIGHT SAND 15240205 LINE MELANGE GREY -LIGHT SAND 15240504 LINE LIGHT SAND - NAVY BLUE

15240508 LINE LIGHT SAND -GRASS GREEN

15240305 LINE SOFT BROWN -LIGHT SAND

| 205 RIVER  | 15510405 RIVER         | 15513405 RIVER      |
|------------|------------------------|---------------------|
| NGE GREY - | NAVY BLUE - LIGHT SAND | YELLOW - LIGHT SAND |