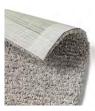

Design: Woodnotes design team

Design: Grid

Production method: hand knotted Material: 90% pure wool (pile and weft), 10% cotton (warp)

Thickness: 20 mm (pile height 15 mm)

Weight: 3,7 kg/m<sup>2</sup>

Sizes: 140x200, 170x240, 200x300, 250x350 cm

Special sizes available on request. The maximum width is 350 cm and the maximum length 1000 cm. Production tolerance: ±5-10 cm. The colour palette is soft earthy, colours are natural sheep wool colours (except black) that have not been chemically dyed. The wool is mulesing-free wool from New Zealand. Each corner is decorated with a braided wool fringe, which is reminiscent of craftsmanship. The braids can be removed if desired. Design: Woodnotes design team