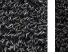

MAJORE

Design: Majore Material: 80 % pure wool, 20 % linen Material (backing): polyester Production method: tufted Pile height: 25/15 mm (loop pile)

Pile weight: 2,30 kg/m

Suggested application: residential and contract

Carpets are supplied to order. The maximum width is 400 cm and the maximum length 900 cm. Production tolerance ±2 cm. Round carpets are also available in this quality. Water-repellent treated which helps carpet maintenance. Non-toxic treatment, harmless to health and the environment.

18600105 GRID WHITE - CAMEL

**17270101101 MAJORE** QUARTZ

17270215226 MAJORE

17270202215 MAJORE LIGHT BROWN

17270202217 MAJORE

**17270104204 MAJORE** OBSIDIAN

**17270104207 MAJORE** BLACK