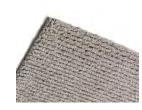

MAJORE

Design: Majore Material: 80 % pure wool, 20 % linen Material (backing): polyester Production method: tufted Pile height: 25/15 mm (loop pile)

Pile weight: 2,30 kg/m

Suggested application: residential and contract

Carpets are supplied to order. The maximum width is 400 cm and the maximum length 900 cm. Production tolerance ±2 cm. Round carpets are also available in this quality. Water-repellent treated which helps carpet maintenance. Non-toxic treatment, harmless to health and the environment.