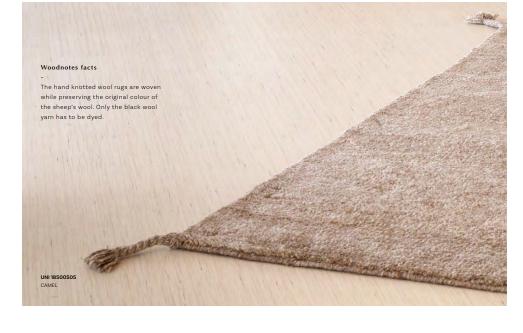

HAND KNOTTED WOOL CARPETS TUFTED WOOL LINEN CARPETS

UNI

Design: Uni Production method: hand knotted Material: 90% pure wool (pile and weft), 10% cotton (warp) Thickness: 20 mm (pile height 15 mm)

Weight: 3,7 kg/m<sup>2</sup> Sizes: 140x200, 170x240, 200x300, 250x350 cm

Special sizes available on request. The maximum width is 350 cm and the maximum length 1000 cm. Production tolerance: ±5-10 cm. The colour palette is soft earthy, colours are natural sheep wool colours (except black) that have not been chemically dyed. The wool is mulesing-free wool from New Zealand. Each corner is decorated with a braided wool fringe, which is reminiscent of craftsmanship. The braids can be removed if desired.