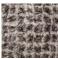

Design: Woodnotes design team

Design: Grid

Production method: hand knotted Material: 90% pure wool (pile and weft), 10% cotton (warp)

Thickness: 20 mm (pile height 15 mm)

Weight: 3,7 kg/m<sup>2</sup>

Sizes: 140x200, 170x240, 200x300, 250x350 cm

Special sizes available on request. The maximum width is 350 cm and the maximum length 1000 cm. Production tolerance: ±5-10 cm. The colour palette is soft earthy, colours are natural sheep wool colours (except black) that have not been chemically dyed. The wool is mulesing-free wool from New Zealand. Each corner is decorated with a braided wool fringe, which is reminiscent of craftsmanship. The braids can be removed if desired. Design: Woodnotes design team