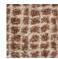

MAJORE

Design: Majore Material: 80 % pure wool, 20 % linen Material (backing): polyester Production method: tufted Pile height: 25/15 mm (loop pile)

Pile weight: 2,30 kg/m

Suggested application: residential and contract

Carpets are supplied to order. The maximum width is 400 cm and the maximum length 900 cm. Production tolerance ±2 cm. Round carpets are also available in this quality. Water-repellent treated which helps carpet maintenance. Non-toxic treatment, harmless to health and the environment.