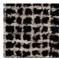

Design: Woodnotes design team

Design: Grid

Production method: hand knotted Material: 90% pure wool (pile and weft), 10% cotton (warp)

Thickness: 20 mm (pile height 15 mm)

Weight: 3,7 kg/m<sup>2</sup>

Sizes: 140x200, 170x240, 200x300, 250x350 cm

Special sizes available on request. The maximum width is 350 cm and the maximum length 1000 cm. Production tolerance: ±5-10 cm. The colour palette is soft earthy, colours are natural sheep wool colours (except black) that have not been chemically dyed. The wool is mulesing-free wool from New Zealand. Each corner is decorated with a braided wool fringe, which is reminiscent of craftsmanship. The braids can be removed if desired. Design: Woodnotes design team