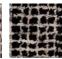

MAJORE

Design: Majore Material: 80 % pure wool, 20 % linen Material (backing): polyester Production method: tufted Pile height: 25/15 mm (loop pile)

Pile weight: 2,30 kg/m

Suggested application: residential and contract

Carpets are supplied to order. The maximum width is 400 cm and the maximum length 900 cm. Production tolerance ±2 cm. Round carpets are also available in this quality. Water-repellent treated which helps carpet maintenance. Non-toxic treatment, harmless to health and the environment.