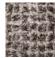

HAND KNOTTED WOOL CARPETS TUFTED WOOL LINEN CARPETS

UNI

Design: Uni Production method: hand knotted Material: 90% pure wool (pile and weft), 10% cotton (warp) Thickness: 20 mm (pile height 15 mm)

Weight: 3,7 kg/m<sup>2</sup> Sizes: 140x200, 170x240, 200x300, 250x350 cm

Special sizes available on request. The maximum width is 350 cm and the maximum length 1000 cm. Production tolerance: ±5-10 cm. The colour palette is soft earthy, colours are natural sheep wool colours (except black) that have not been chemically dyed. The wool is mulesing-free wool from New Zealand. Each corner is decorated with a braided wool fringe, which is reminiscent of craftsmanship. The braids can be removed if desired.