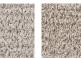

HAND KNOTTED WOOL CARPETS TUFTED WOOL LINEN CARPETS

UNI

Design: Uni Production method: hand knotted Material: 90% pure wool (pile and weft), 10% cotton (warp) Thickness: 20 mm (pile height 15 mm)

Weight: 3,7 kg/m<sup>2</sup> Sizes: 140x200, 170x240, 200x300, 250x350 cm

Special sizes available on request. The maximum width is 350 cm and the maximum length 1000 cm. Production tolerance: ±5-10 cm. The colour palette is soft earthy, colours are natural sheep wool colours (except black) that have not been chemically dyed. The wool is mulesing-free wool from New Zealand. Each corner is decorated with a braided wool fringe, which is reminiscent of craftsmanship. The braids can be removed if desired.

Design: Hanna Korvela

18600130 GRID WHITE - LIGHT GREY

18600102 GRID WHITE - GREY

18503030 UNI LIGHT GREY

18600109 GRID

WHITE - BLACK

18500202 UNI GREY

18500505 UNI CAMEL