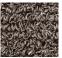

MAJORE

Design: Majore Material: 80 % pure wool, 20 % linen Material (backing): polyester Production method: tufted Pile height: 25/15 mm (loop pile)

Pile weight: 2,30 kg/m

Suggested application: residential and contract

Carpets are supplied to order. The maximum width is 400 cm and the maximum length 900 cm. Production tolerance ±2 cm. Round carpets are also available in this quality. Water-repellent treated which helps carpet maintenance. Non-toxic treatment, harmless to health and the environment.

18600105 GRID WHITE - CAMEL

**17270101101 MAJORE** QUARTZ

17270215226 MAJORE

17270202215 MAJORE LIGHT BROWN

17270202217 MAJORE

**17270104204 MAJORE** OBSIDIAN

**17270104207 MAJORE** BLACK