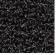

MAJORE

Design: Majore Material: 80 % pure wool, 20 % linen Material (backing): polyester Production method: tufted Pile height: 25/15 mm (loop pile)

Pile weight: 2,30 kg/m

Suggested application: residential and contract

Carpets are supplied to order. The maximum width is 400 cm and the maximum length 900 cm. Production tolerance ±2 cm. Round carpets are also available in this quality. Water-repellent treated which helps carpet maintenance. Non-toxic treatment, harmless to health and the environment.

18600105 GRID WHITE - CAMEL

**17270101101 MAJORE** QUARTZ

17270215226 MAJORE

17270202215 MAJORE LIGHT BROWN

17270202217 MAJORE

**17270104204 MAJORE** OBSIDIAN

**17270104207 MAJORE** BLACK